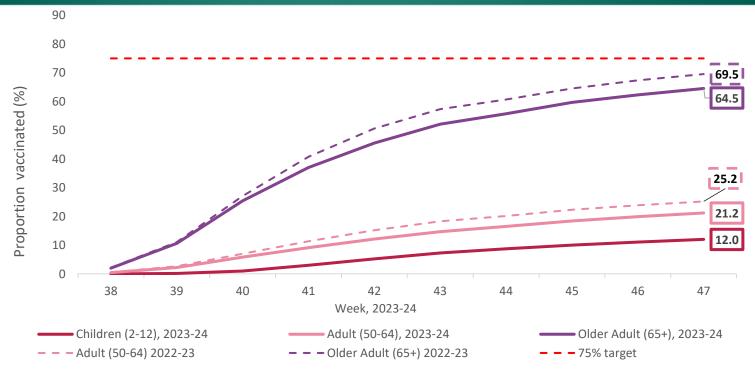

## Influenza vaccination uptake, by age group, 2023\*-2024 season vs same period 2022-2023

\*Since 18th September 2023

Data source: data extract of vaccinations from IIS.

Data source for denominator: HIU 2021 Popul Projection