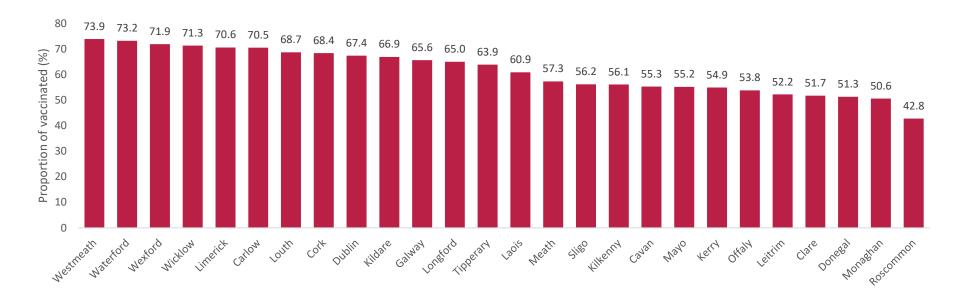

#### Influenza vaccination uptake in those aged 65 years and over, by counties, 2023-2024

Data source: data extract of vaccinations from IIS.

Data source for denominator: HIU 2021 Popul Projection