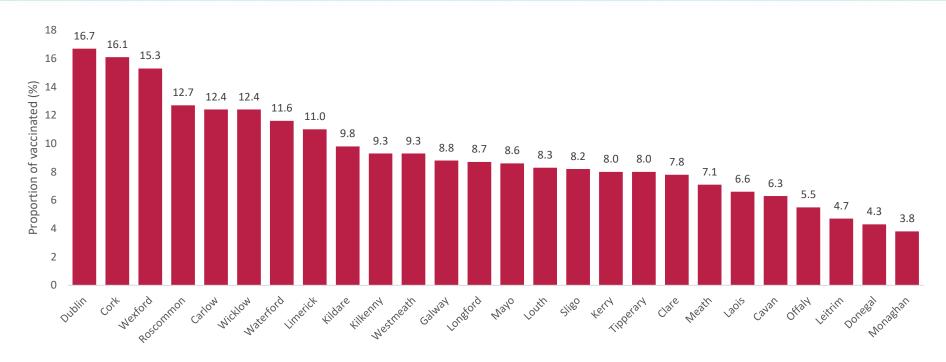

### Influenza vaccination uptake in children aged 2-12 years, by counties, 2023-2024

Data source: data extract of vaccinations from IIS.

Data source for denominator: HIU 2021 Popul Projection